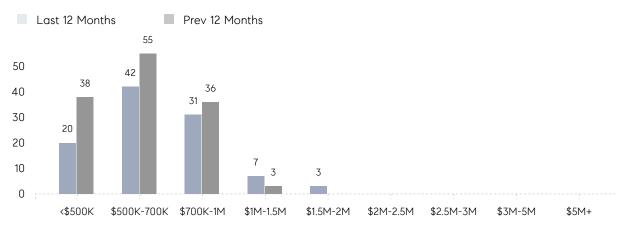

es         | AVERAGE DOM        | 39        | 70        | -44%     |
|                | % OF ASKING PRICE  | 96%       | 98%       |          |
|                | AVERAGE SOLD PRICE | \$920,000 | \$617,778 | 49%      |
|                | # OF CONTRACTS     | 4         | 4         | 0%       |
|                | NEW LISTINGS       | 3         | 3         | 0%       |
| Condo/Co-op/TH | AVERAGE DOM        | 81        | 50        | 62%      |
|                | % OF ASKING PRICE  | 93%       | 99%       |          |
|                | AVERAGE SOLD PRICE | \$360,000 | \$308,500 | 17%      |
|                | # OF CONTRACTS     | 2         | 3         | -33%     |
|                | NEW LISTINGS       | 0         | 1         | 0%       |

# Leonia

#### JANUARY 2023

#### Monthly Inventory





### Contracts By Price Range

### Listings By Price Range



COMPASS

 $\sim$   $\sim$   $\sim$   $\sim$   $\sim$ / / / / / / / //// | | | | | / ------

Compass makes no representations or warranties, express or implied, with respect to future market conditions or prices of residential product at the time the subject property or any competitive property is complete and ready for occupancy or with respect to any report, study, finding, recommendation or other information provided by Compass herein. Moreover, no warranty, express or implied, is made or should be assumed regarding the accuracy, adequacy, completeness, legality, reliability, merchantability or fitness for a particular purpose of any information, in part or whole, contained herein. All material is presented with the understan