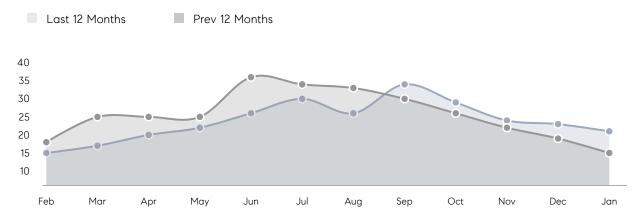

uses         | AVERAGE DOM        | 39        | 70        | -44%     |
|                | % OF ASKING PRICE  | 96%       | 98%       |          |
|                | AVERAGE SOLD PRICE | \$920,000 | \$617,778 | 49%      |
|                | # OF CONTRACTS     | 4         | 4         | 0%       |
|                | NEW LISTINGS       | 3         | 3         | 0%       |
| Condo/Co-op/TH | AVERAGE DOM        | 81        | 50        | 62%      |
|                | % OF ASKING PRICE  | 93%       | 99%       |          |
|                | AVERAGE SOLD PRICE | \$360,000 | \$308,500 | 17%      |
|                | # OF CONTRACTS     | 2         | 3         | -33%     |
|                | NEW LISTINGS       | 0         | 1         | 0%       |

# Leonia

#### JANUARY 2023

#### Monthly Inventory





### Contracts By Price Range

### Listings By Price Range



COMPASS

 $\sim$   $\sim$   $\sim$   $\sim$   $\sim$ / / / / / / / //// | | | | | / ------

Compass makes no representations or warranties, express or implied, with respect to future market conditions or prices of residential product at the time the subject property or any competitive property is complete and ready for occupancy or with respect to any report, study, finding, recommendation or other information provided by Compass herein. Moreover, no warranty, express or implied, is made or should be assumed regarding the accuracy, adequacy, completeness, legality, reliability, merchantability or fitness for a particular purpose of any information, in part or whole, contained herein. All material is presented with the underst